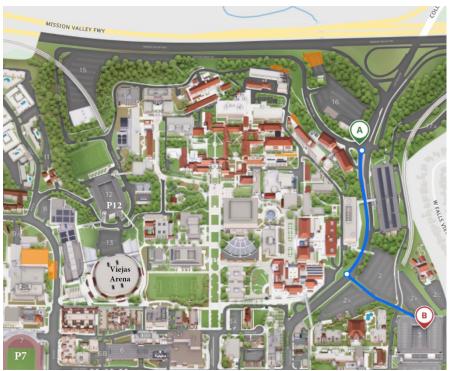

## Directions to Free Parking for Senior Design Day 2024

- From the I-8:
- Take I-8 to College Avenue (Exit 10) and head South towards SDSU.
- Continue South on College Avenue.
- Turn Left onto Zura Way. You will see Parking Structure 3, ahead to your right.
- Follow the signs to level 6 and the Free parking for Senior Design Day.

 Once parked, exit the parking structure and follow the pedestrian signs to the ground level of Viejas Arena located through P13. (15 min walk).

A walking map is provided below for your convenience.

NOTE: If would like to try to find parking closer to the Arena, such as in P12 or P7, you will need to purchase a parking permit.