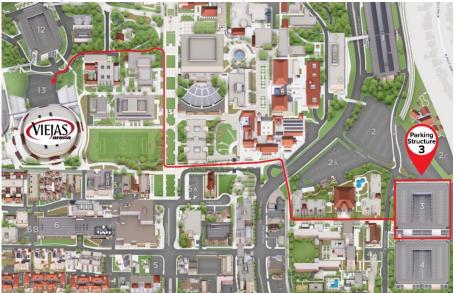

 Once parked, exit the parking structure and follow the pedestrian signs to the ground level of Viejas Arena located through P13. (15 min walk).

A walking map is provided below for your convenience.

NOTE: If would like to try to find parking closer to the Arena, such as in P12 or P7, you will need to purchase a parking permit.