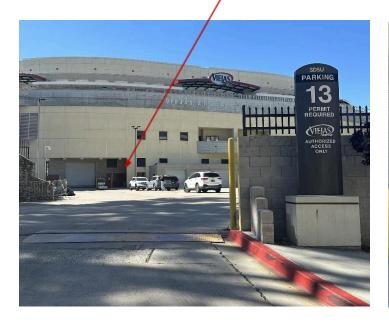

## Walking Directions to SDSU Parking Lot #13 from Scripps Cottage:

- Walk south on Scripps Terrace past Scripps Cottage (towards the ENS building).
- Turn right to continue on Scripps Terrace. Walk down the hill about 350 feet.
- When you reach the intersection with the stop sign, you will see Parking Structure 12 on your right and the Viejas Parking Lot #13 on your left. Walk across the street and enter parking lot 13.
- Walk through the parking lot to the entrance which is through the doors located next to the loading dock.