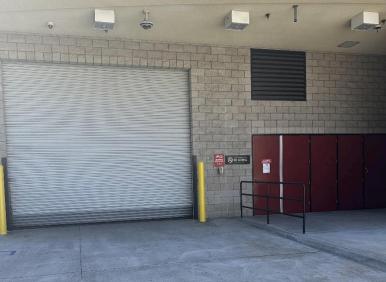

## Walking Directions to SDSU Parking Lot #13 from Scripps Cottage:

- Walk south on Scripps Terrace past Scripps Cottage (towards the ENS building).
- Turn right to continue on Scripps Terrace. Walk down the hill about 350 feet.
- When you reach the intersection with the stop sign, you will see Parking Structure 12 on your right and the Viejas Parking Lot #13 on your left. Walk across the street and enter parking lot 13.
- Walk through the parking lot to the entrance which is through the doors located next to the loading dock.